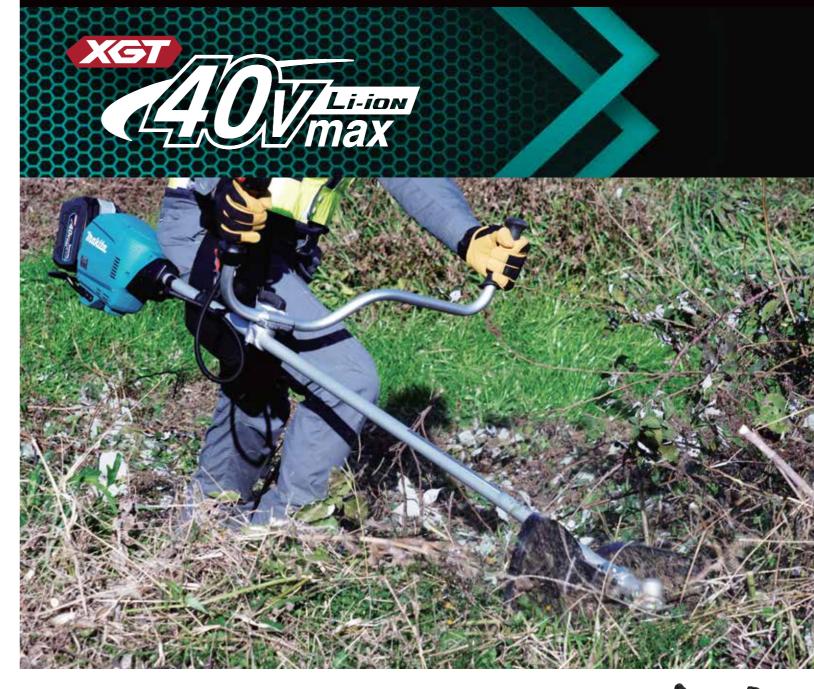

# Cordless Grass Trimmer UR013G

The weight may differ depending on the attachment(s), including the battery cartridge. The lightest and heaviest combination, according to EPTA-Procedure 01/2014, are shown in the table.

## High power as 35cc engine tool