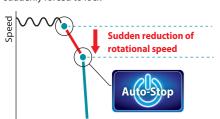

## Active Feedback sensing Technology

Torque limiter turns the motor off if the tool is suddenly forced to lock

Tim