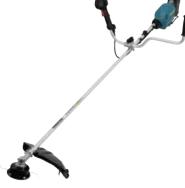

# Cordless Grass Trimmer UR013G

The weight may differ depending on the attachment(s), including the battery cartridge. The lightest and heaviest combination, according to EPTA-Procedure 01/2014, are shown in the table.