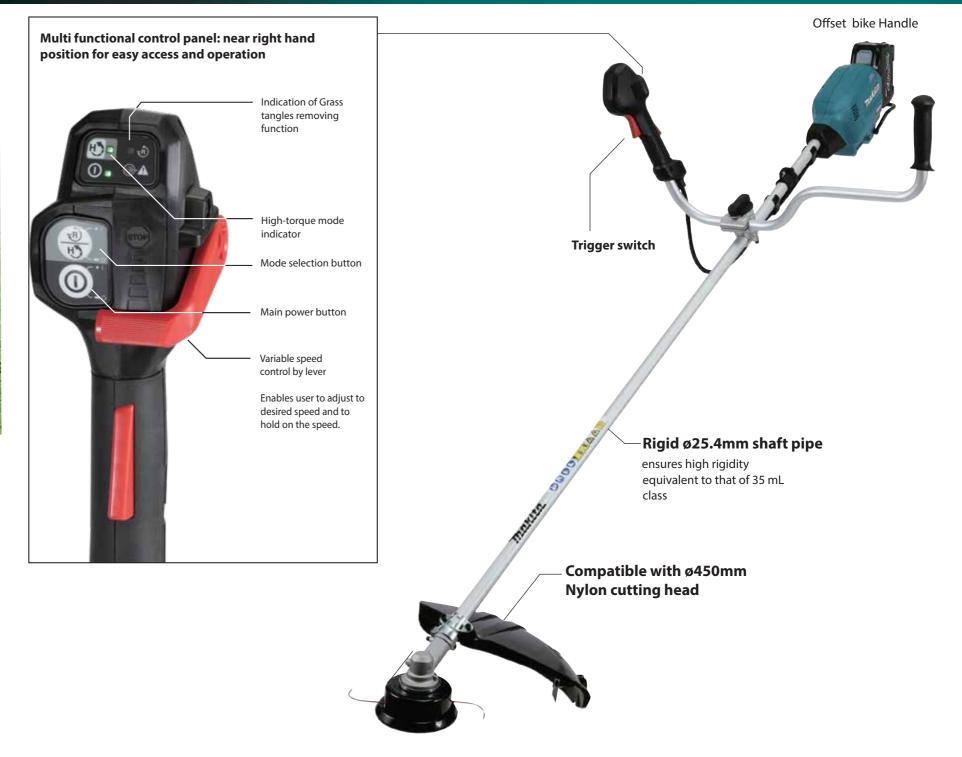

#### **Cordless Grass Trimmer UR013G** Variable Speed Cutting Width 255 mm (10") 225 mm (8-7/8") 450 mm (17-3/4") Chisel blade: Nylon Cutting Head: ( Brake Shredder blade 270 mm (8-7/8") No Load Speed (RPM) Metal blade: Nylon Cutting Head: 3.500-5.000 Constant Speed Spindle size 1.863 x 690 x 546 mm 1,863 x 690 x 546 mm (73-1/2 x 27-1/4 x 21-1/2") 1,966 x 690 x 546 mm (77-1/2 x 27-1/4 x 21-1/2") 5.9 - 7.2 kg (13.0 - 15.9 lbs.) Soft Start (L x W x H) Net weight Standard Equipment: Metal blade/ Nylon cutting head / Plastic blade, Tool cover, Accessory bag, Hex wrench, Box driver, Shoulder belt, Battery, Charger

# Cordless Grass Trimmer UR013G

The weight may differ depending on the attachment(s), including the battery cartridge. The lightest and heaviest combination, according to EPTA-Procedure 01/2014, are shown in the table.