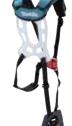

Accessories

Part No.122A37-4

#### Shoulder strap assembly Comfort





2-tooth blade

197808-2

#### **Chisel blade** Part No. 199872-9 Blade dia.: 225mm







Protector set MG Part No. 1911Y1-1



Protector 225 set MG

Part No. 1911Y0-3





3-tooth blade • D-66020 B-14118

#### Plastic blade

**Trimmer head** 

Part No. 199884-2

Cord/Line: 2.7mm Ref.: 105-M10L

255mm

**Brushcutter blade** 

Blade dia

|                  | Plastic blade Set |
|------------------|-------------------|
| Cutting<br>width |                   |
| 305mm            | 199868-0          |

Replacement plastic blade Opposite 199870-3

Part No. 1911Y2-9 Cord/Line: 2.7mm

Ref.: 121-M10L







#### Four-leaf Spiral Nylon cord



| Size                   | Part No.           |
|------------------------|--------------------|
| 2.7mmx15m<br>2.7mmx30m | E-01828<br>E-01834 |
|