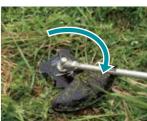

### Grass tangles removing function

Reverse rotation or Grass tangles removing function