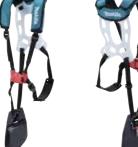

Accessories

Part No.122A37-4

#### Shoulder strap assembly Comfort





2-tooth blade

197808-2

#### **Chisel blade** Part No. 199872-9 Blade dia.: 225mm







Protector set MG Part No. 1911Y1-1



Protector 225 set MG

Part No. 1911Y0-3





3-tooth blade • D-66020 B-14118

#### Plastic blade

**Trimmer head** 

Part No. 199884-2

Cord/Line: 2.7mm Ref.: 105-M10L

255mm

**Brushcutter blade** 

Blade dia

|                  | Plastic blade Set |
|------------------|-------------------|
| Cutting<br>width |                   |
| 305mm            | 199868-0          |

Replacement plastic blade Opposite 199870-3

Part No. 1911Y2-9 Cord/Line: 2.7mm

Ref.: 121-M10L







#### Four-leaf Spiral Nylon cord



| Size                   | Part No.           |
|------------------------|--------------------|
| 2.7mmx15m<br>2.7mmx30m | E-01828<br>E-01834 |
|