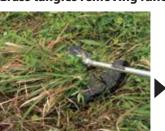

### Grass tangles removing function

Reverse rotation or Grass tangles removing function