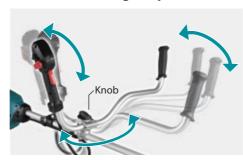

Max Output
1.5 kW
(with BL4080F)

AFT.

## Active Feedback sensing Technology

Torque limiter turns the motor off if the tool is suddenly forced to lock



Tim

## **High-torque mode**

- · Applicable to heavy duty operation.
- Recommended for heavy-duty operation where particularly high torque is required, such as shredding operation.

#### Low noise

Model UR013G (w/ Plastic blade) 95 dB(A)

Guaranteed value according to European Outdoor Noise Directive 2000/14/EC (with the blade which generates the highest noise levels)

#### **Run Time**

Model UR013G

81-11 min

with Nylon cutting head and BL4050F on a single full battery charge / No load

#### **IPX4-compatible**



Enhanced Dust and Drip-proof Performance

## High power as 35cc engine tool



### Tool-less handle angle adjustment



Left/right separate type bike handle

### Shredder blade/ Chisel blade can be used.









### Grass tangles removing function





Reverse rotation or Grass tangles removing function