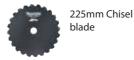

#### **Chisel blade** Part No. 199872-9 Blade dia.: 225mm

Protector set MG Part No. 1911Y1-1

Protector 225 set MG

Part No. 1911Y0-3

3-tooth blade • D-66020 B-14118