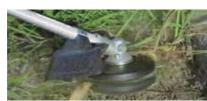

### Shredder blade/ Chisel blade can be used.

### Grass tangles removing function

Reverse rotation or Grass tangles removing function