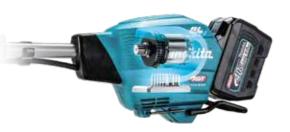

966 x 690 x 546 mm (77-1/2 x 27-1/4 x 21-1/2") 5.9 - 7.2 kg (13.0 - 15.9 lbs.) Soft Start (L x W x H) Net weight Standard Equipment: Metal blade/ Nylon cutting head / Plastic blade, Tool cover, Accessory bag, Hex wrench, Box driver, Shoulder belt, Battery, Charger

#### **Makita Singapore Pte Ltd**

7, Changi South Street 3, Singapore 486348 Phone: +65-6546-8700 Fax: +65-6546-8711 Email: msgproductteam@makita.com.sg Website: www.makita.com.sg Facebook: www.facebook.com/MakitaSG







DOWNLOAD LEAFLET

PRINTED IN SINGAPORE



XGT

# Cordless Grass Trimmer UR013G













The weight may differ depending on the attachment(s), including the battery cartridge. The lightest and heaviest combination, according to EPTA-Procedure 01/2014, are shown in the table.



#### **High output power**



BL

Max Output
1.5 kW
(with BL4080F)

AFT.

## Active Feedback sensing Technology

Torque limiter turns the motor off if the tool is suddenly forced to lock



Tim

## **High-torque mode**

- · Applicable to heavy duty operation.
- Recommended for heavy-duty operation where particularly high torque is required, such as shredding operation.

#### Low noise

Model UR013G (w/ Plastic blade) 95 dB(A)

Guaranteed value according to European Outdoor Noise Directive 2000/14/EC (with the blade which generates the highest noise levels)

#### **Run Time**

Model UR013G

81-11 min

with Nylon cutting head and BL4050F on a single full battery charge / No load

#### **IPX4-compatible**



Enhanced Dust and Drip-proof Performance

## High power as 35cc engine tool



### Tool-less handle angle adjustm