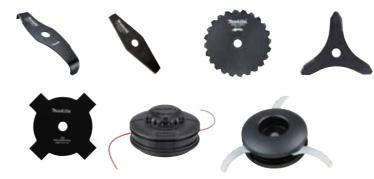

Accessories

Part No.122A37-4

#### Shoulder strap assembly Comfort

2-tooth blade

197808-2

#### **Chisel blade** Part No. 199872-9 Blade dia.: 225mm

Protector set MG Part No. 1911Y1-1

Protector 225 set MG

Part No. 1911Y0-3

3-tooth blade • D-66020 B-14118

#### Plastic blade

**Trimmer head** 

Part No. 199884-2

Cord/Line: 2.7mm Ref.: 105-M10L

255mm

**Brushcutter blade** 

Blade dia

|                  | Plastic blade Set |
|------------------|-------------------|
| Cutting<br>width |                   |
| 305mm            | 199868-0          |

Replacement plastic blade Opposite 199870-3

Part No. 1911Y2-9 Cord/Line: 2.7mm

Ref.: 121-M10L

#### Four-leaf Spiral Nylon cord

| Size                   | Part No.           |
|------------------------|--------------------|
| 2.7mmx15m<br>2.7mmx30m | E-01828<br>E-01834 |
|                        | 1                  |