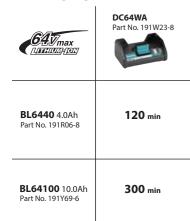

#### Charging Time

| 91Y65-4     | Y65-4 ground for mulching.<br>The blade is, therefore, designed to generate<br>a proper volume of airflow enough to<br>circulate grass clippings in the cutting deck. |                              |                                                                                       |  |
|-------------|-----------------------------------------------------------------------------------------------------------------------------------------------------------------------|------------------------------|---------------------------------------------------------------------------------------|--|
| Cordles     | ss Lawn                                                                                                                                                               | Mower                        |                                                                                       |  |
| LM004       | <b>J</b> 530 mm                                                                                                                                                       | า (21")                      |                                                                                       |  |
| (max) Brake |                                                                                                                                                                       | Cutting width                | 534 mm (21")                                                                          |  |
|             | nic 2-Speed                                                                                                                                                           | Cutting height adjustment    | Adjustment range: 20 - 100 mm<br>(13/16 - 3-15/16")<br>Stage: 10                      |  |
| Constan     | nt Speed                                                                                                                                                              | No load speed (RPM)          | Normal mode: 2,800<br>Soft no-load mode: 2,300 - 2,800<br>Noise reduction mode: 2,300 |  |
|             |                                                                                                                                                                       | Wheel diameter               | 230 / 230 mm (9 / 9")                                                                 |  |
|             |                                                                                                                                                                       | Grass box                    | Capacity: 70 L (2,366 oz)                                                             |  |
|             |                                                                                                                                                                       | Vibration level              | 2.5 m/s <sup>2</sup> or less                                                          |  |
|             |                                                                                                                                                                       | Measured sound power level   | 91 dB(A)                                                                              |  |
|             |                                                                                                                                                                       | Guaranteed sound power level | 94 dB(A)                                                                              |  |
|             |                                                                                                                                                                       | Sound pressure level         | 82 dB(A)                                                                              |  |
|             |                                                                                                                                                                       | Dimensions (L x W x H)       | During operation:<br>1.740 - 1.810 x 595 x 970 - 1.080 mm                             |  |
|             |                                                                                                                                                                       |                              | (68-1/2 - 71-1/4 x 23-1/2 x 38-1/4 -                                                  |  |
|             |                                                                                                                                                                       |                              | 42-1/2")                                                                              |  |
|             |                                                                                                                                                                       | Net weight                   | 31.5 - 34.6 kg (69.5 - 76.3 lbs.)                                                     |  |
|             |                                                                                                                                                                       |                              | <u> </u>                                                                              |  |

#### Powered by 64Vmax Li-lon battery

BL64100 Powerful Li-Ion battery with 564.48Wh energy capacity

**Continuous run time** Push-Drive / Self-propelled

Battery: BL64100 on a full battery charge