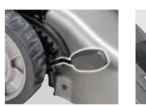

Higher mowing

The blade is designed so that it tilts towards the front side of the mower when attached, preventing double-cutting for reduced current consumption.