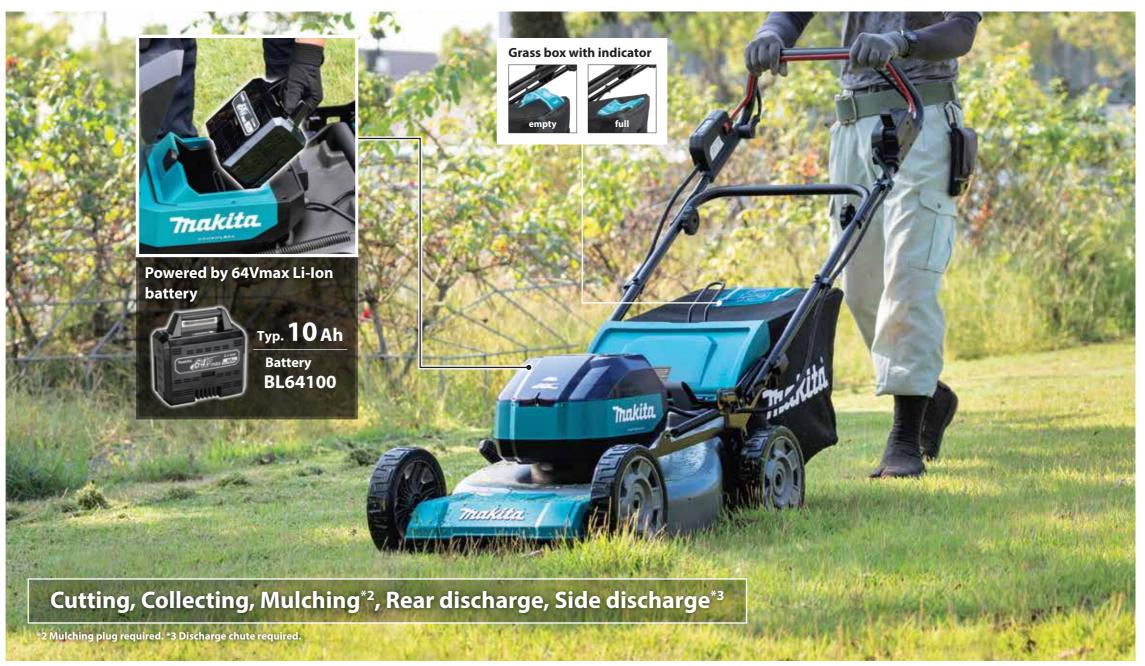

#### Powered by 64Vmax Li-lon battery

BL64100 Powerful Li-Ion battery with 564.48Wh energy capacity

**Continuous run time** Push-Drive / Self-propelled

Battery: BL64100 on a full battery charge

Standard Equipment : Blade, Mulching plug, Socket wrench, Rod, Discharge chute, Battery, Charger

The weight may differ depending on the attachment(s), including the battery cartridge. The lightest and heaviest combination, according to EPTA-Procedure 01/2014, are shown in the table. Items of standard equipment and specifications may vary by country or area.