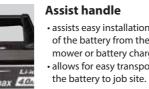

**Assist handle**  assists easy installation / removal of the battery from the lawn mower or battery charger. • allows for easy transportation of