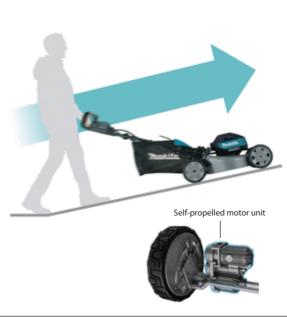

## **Self-Propelled**

### with a speed range of 1.5-6.5 km/h

- The self-propelled speed is 6.5km/h, the same as that of engine lawn mower, making it ideal for professional work with high work efficiency.
- The lowest speed is 1.5km/h, which is suitable for small jobs. • On/off switch lever for self-propelled function
- Quick acceleration (0.5s to full speed)