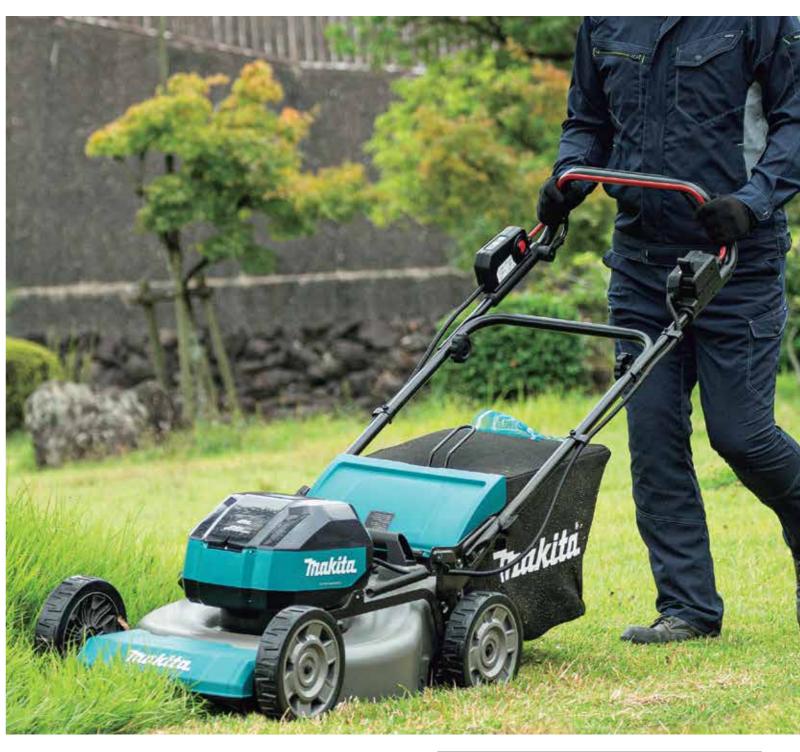

## **Self-Propelled**

### with a speed range of 1.5-6.5 km/h

- The self-propelled speed is 6.5km/h, the same as that of engine lawn mower, making it ideal for professional work with high work efficiency.
- The lowest speed is 1.5km/h, which is suitable for small jobs. • On/off switch lever for self-propelled function
- Quick acceleration (0.5s to full speed)