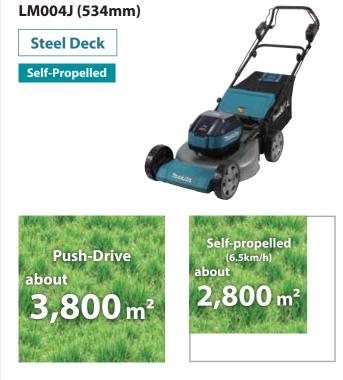

#### 64Vmax Cordless Lawn Mower

Steel Deck Self-Propelled BL SOFT XPT LM004J 530 mm (21")

## Mowing area

on a full battery charge (with BL64100) The results shown here are mowing area when cutting 20 mm off the height of grass with a fully charged battery at max speed mode, and depends to a great extent on grass density, cutting height, etc.