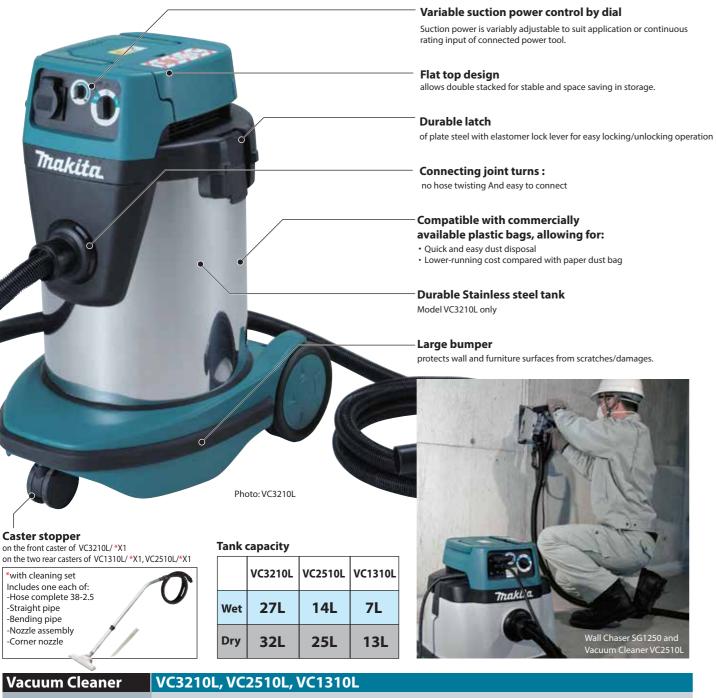

Variable suction power control by dial Suction power is variably adjustable to suit application or continuous rating input of connected power tool.

## **Compatible with commercially** available plastic bags, allowing for:

- Quick and easy dust disposal - Lower-running cost compared with paper dust bag

Combination Hammer HR2811FT and Dust extractor attachment are sold separately.

# **Simple Connection**

Vacuum cleaners (VC3210L, VC2510L, VC1310L) turn on or off automatically when connected power tool is turned on or off.

Before connecting make sure to observe the maximum connected loads for the appliance socket (Refer to the instruction manual.)

### **Caster stopper**

prevent the vacuum cleaner from moving unintentionally during use with power tool or intermission of operation.

Hose

**Front cuffs** 

Power supply cord

**Pipes and Nozzles** 

**Convenient for temporarily** resting power tool