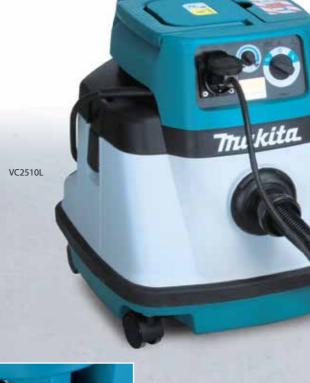

# **Simple Connection**

Vacuum cleaners (VC3210L, VC2510L, VC1310L) turn on or off automatically when connected power tool is turned on or off.

Before connecting make sure to observe the maximum connected loads for the appliance socket (Refer to the instruction manual.)

Variable suction power control by dial Suction power is variably adjustable to suit application or continuous rating input of connected power tool.

### **Caster stopper**

prevent the vacuum cleaner from moving unintentionally during use with power tool or intermission of operation.

Hose

**Front cuffs** 

Power supply cord

**Pipes and Nozzles** 

**Convenient for temporarily** resting power tool