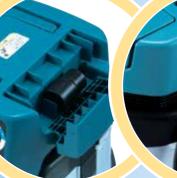

# **Constantly Strong Suction**

When the power is switched on, Prefilter collapses into itself to compress Damper, and fits closely over Damper and Powder filter.

When the power is switched off, Damper expands back to its original size and shakes off dust from Prefilter automatically with its expanding power.

Allows for: **Constantly high suction power** Easy filter cleaning simply by tapping dust off of Prefilter **Quiet cleaning because Damper and Prefilter make no noise** 