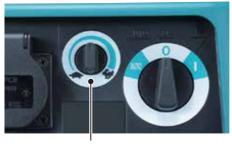

Variable suction power control by dial Suction power is variably adjustable to suit application or continuous rating input of connected power tool.