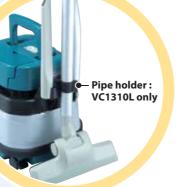

### **Caster stopper**

prevent the vacuum cleaner from moving unintentionally during use with power tool or intermission of operation.

Hose

**Front cuffs** 

Power supply cord

**Pipes and Nozzles** 

**Convenient for temporarily** resting power tool