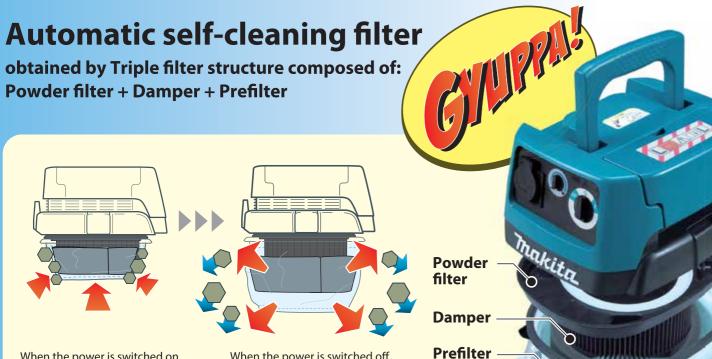

# **Constantly Strong Suction**

When the power is switched on, Prefilter collapses into itself to compress Damper, and fits closely over Damper and Powder filter.

When the power is switched off, Damper expands back to its original size and shakes off dust from Prefilter automatically with its expanding power.

Allows for: **Constantly high suction power** Easy filter cleaning simply by tapping dust off of Prefilter **Quiet cleaning because Damper and Prefilter make no noise** 