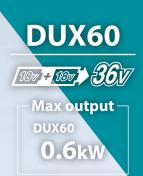

### DUX18 / DUX60 / UX01G

| Variable Speed                        |                                                                                                                                                                   | UX01G                          | DUX60                          | DUX18                         |  |  |  |
|---------------------------------------|-------------------------------------------------------------------------------------------------------------------------------------------------------------------|--------------------------------|--------------------------------|-------------------------------|--|--|--|
|                                       | No Load Speed (RPM)                                                                                                                                               | High: 0 - 9,700                | High: 0 - 9,700                | High: 0 - 9,700               |  |  |  |
| Mereke                                |                                                                                                                                                                   | Medium: 0 - 8,200              | Medium: 0 - 8,200              | Low: 0 - 6,800                |  |  |  |
|                                       |                                                                                                                                                                   | Low: 0 - 5,700                 | Low: 0 - 5,700                 |                               |  |  |  |
| Reversing<br>(DUX60 / UX01G)          | Max Output                                                                                                                                                        | 1.0 kW                         | 0.6 kW                         | 0.47 kW                       |  |  |  |
|                                       | Dimensions (L x W x H)                                                                                                                                            | 1,027 x 320 x 209 mm           | 1,011 x 320 x 216 mm           | 983 x 318 x 175 mm            |  |  |  |
| Electronic 2-Speed<br>(DUX18)         |                                                                                                                                                                   | (40-1/4 x 12-5/8 x 8-1/4")     | (39-3/4 x 12-5/8 x 8-1/2")     | (38-3/4 x 12-1/2 x 6-7/8")    |  |  |  |
|                                       | Net weight                                                                                                                                                        | 4.2 - 4.8 kg (9.3 - 10.6 lbs.) | 4.1 - 4.7 kg (8.9 - 10.3 lbs.) | 2.8 - 3.1 kg (6.2 - 6.8 lbs.) |  |  |  |
| Electronic 3-Speed<br>(DUX60 / UX01G) | Standard Equipment : Harness, Safety Goggles, Hex Wrench, Accessory Bag, Tool bag (for spec with Brushcutter attachment only), Carbide-Tipped Saw Blade (for spec |                                |                                |                               |  |  |  |
| Constant Speed                        | with EM402MP only), box Wrench (for spec with EM402MP only), Metal blade fixing tool (Clamp washer, Nut, Cup) (for spec with EM402MP                              |                                |                                |                               |  |  |  |