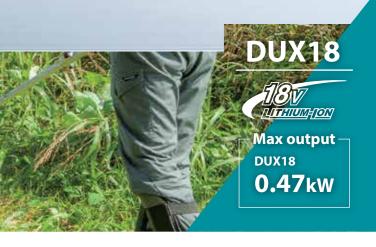

### DUX18 / DUX60 / UX01G

| Variable Speed                        |                                                                                                                                                                   | UX01G                          | DUX60                          | DUX18                         |  |  |  |
|---------------------------------------|-------------------------------------------------------------------------------------------------------------------------------------------------------------------|--------------------------------|--------------------------------|-------------------------------|--|--|--|
|                                       | No Load Speed (RPM)                                                                                                                                               | High: 0 - 9,700                | High: 0 - 9,700                | High: 0 - 9,700               |  |  |  |
| Mereke                                |                                                                                                                                                                   | Medium: 0 - 8,200              | Medium: 0 - 8,200              | Low: 0 - 6,800                |  |  |  |
|                                       |                                                                                                                                                                   | Low: 0 - 5,700                 | Low: 0 - 5,700                 |                               |  |  |  |
| Reversing<br>(DUX60 / UX01G)          | Max Output                                                                                                                                                        | 1.0 kW                         | 0.6 kW                         | 0.47 kW                       |  |  |  |
|                                       | Dimensions (L x W x H)                                                                                                                                            | 1,027 x 320 x 209 mm           | 1,011 x 320 x 216 mm           | 983 x 318 x 175 mm            |  |  |  |
| Electronic 2-Speed<br>(DUX18)         |                                                                                                                                                                   | (40-1/4 x 12-5/8 x 8-1/4")     | (39-3/4 x 12-5/8 x 8-1/2")     | (38-3/4 x 12-1/2 x 6-7/8")    |  |  |  |
|                                       | Net weight                                                                                                                                                        | 4.2 - 4.8 kg (9.3 - 10.6 lbs.) | 4.1 - 4.7 kg (8.9 - 10.3 lbs.) | 2.8 - 3.1 kg (6.2 - 6.8 lbs.) |  |  |  |
| Electronic 3-Speed<br>(DUX60 / UX01G) | Standard Equipment : Harness, Safety Goggles, Hex Wrench, Accessory Bag, Tool bag (for spec with Brushcutter attachment only), Carbide-Tipped Saw Blade (for spec |                                |                                |                               |  |  |  |
| Constant Speed                        | with EM402MP only), box Wrench (for spec with EM402MP only), Metal blade fixing tool (Clamp washer, Nut, Cup) (for spec with EM402MP                              |                                |                                |                               |  |  |  |