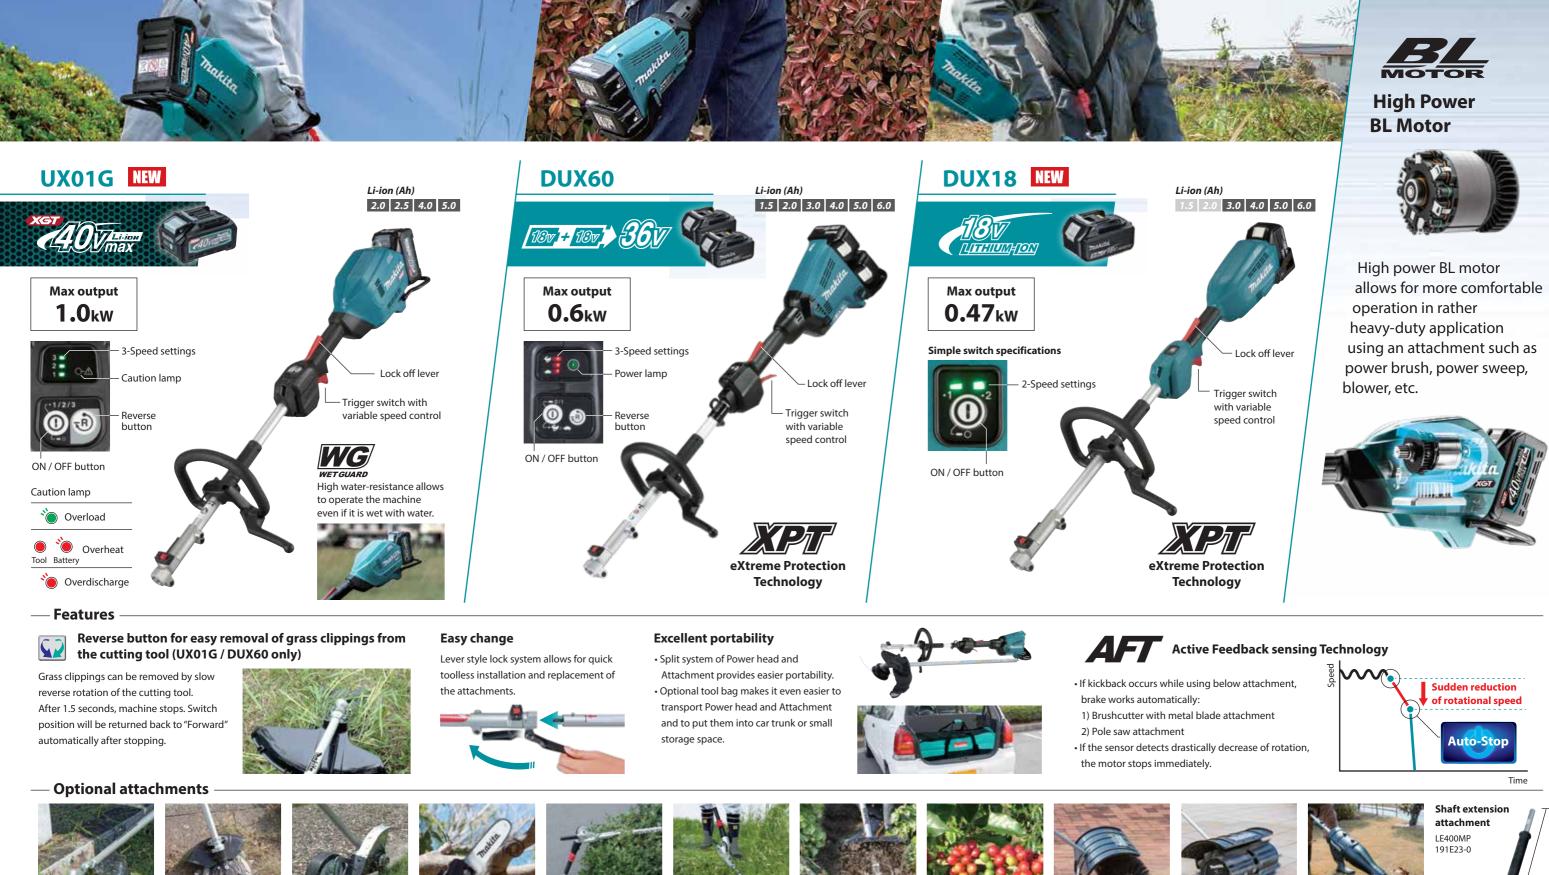

### DUX18 / DUX60 / UX01G

| Variable Speed                        |                                                                                                                                                                   | UX01G                          | DUX60                          | DUX18                         |  |  |  |
|---------------------------------------|-------------------------------------------------------------------------------------------------------------------------------------------------------------------|--------------------------------|--------------------------------|-------------------------------|--|--|--|
|                                       | No Load Speed (RPM)                                                                                                                                               | High: 0 - 9,700                | High: 0 - 9,700                | High: 0 - 9,700               |  |  |  |
| Mereke                                |                                                                                                                                                                   | Medium: 0 - 8,200              | Medium: 0 - 8,200              | Low: 0 - 6,800                |  |  |  |
|                                       |                                                                                                                                                                   | Low: 0 - 5,700                 | Low: 0 - 5,700                 |                               |  |  |  |
| Reversing<br>(DUX60 / UX01G)          | Max Output                                                                                                                                                        | 1.0 kW                         | 0.6 kW                         | 0.47 kW                       |  |  |  |
|                                       | Dimensions (L x W x H)                                                                                                                                            | 1,027 x 320 x 209 mm           | 1,011 x 320 x 216 mm           | 983 x 318 x 175 mm            |  |  |  |
| Electronic 2-Speed<br>(DUX18)         |                                                                                                                                                                   | (40-1/4 x 12-5/8 x 8-1/4")     | (39-3/4 x 12-5/8 x 8-1/2")     | (38-3/4 x 12-1/2 x 6-7/8")    |  |  |  |
|                                       | Net weight                                                                                                                                                        | 4.2 - 4.8 kg (9.3 - 10.6 lbs.) | 4.1 - 4.7 kg (8.9 - 10.3 lbs.) | 2.8 - 3.1 kg (6.2 - 6.8 lbs.) |  |  |  |
| Electronic 3-Speed<br>(DUX60 / UX01G) | Standard Equipment : Harness, Safety Goggles, Hex Wrench, Accessory Bag, Tool bag (for spec with Brushcutter attachment only), Carbide-Tipped Saw Blade (for spec |                                |                                |                               |  |  |  |
| Constant Speed                        | with EM402MP only), box Wrench (for spec with EM402MP only), Metal blade fixing tool (Clamp washer, Nut, Cup) (for spec with EM402MP                              |                                |                                |                               |  |  |  |

Constant Speed Soft Start

only), Battery, Charger

The weight may differ depending on the attachment(s), including the battery cartridge. The lightest and heaviest combination, according to EPTA-Procedure 01/2014, are shown in the table. Items of standard equipment and specifications may vary by country or area

# **Cordless Multi Function Power Head Series UX01G / DUX60 / DUX18**

🚹 MakitaSG 🔍 VISIT OUR WEBSITE

Brushcutter EM400MP / EM402MP 195658-9 / 195952-9

Grass trimmer EM408MP 191N35-7 EM409MP 191N48-8

EM407M