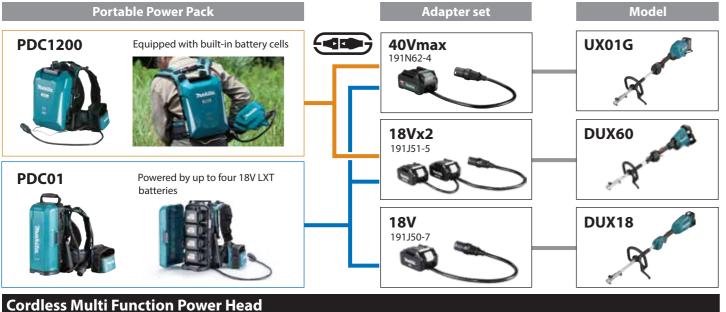

## Portable Power Pack

### DUX18 / DUX60 / UX01G

| Variable Speed                        |                                                                                                                                                                   | UX01G                          | DUX60                          | DUX18                         |  |  |  |
|---------------------------------------|-------------------------------------------------------------------------------------------------------------------------------------------------------------------|--------------------------------|--------------------------------|-------------------------------|--|--|--|
|                                       | No Load Speed (RPM)                                                                                                                                               | High: 0 - 9,700                | High: 0 - 9,700                | High: 0 - 9,700               |  |  |  |
| Mereke                                |                                                                                                                                                                   | Medium: 0 - 8,200              | Medium: 0 - 8,200              | Low: 0 - 6,800                |  |  |  |
|                                       |                                                                                                                                                                   | Low: 0 - 5,700                 | Low: 0 - 5,700                 |                               |  |  |  |
| Reversing<br>(DUX60 / UX01G)          | Max Output                                                                                                                                                        | 1.0 kW                         | 0.6 kW                         | 0.47 kW                       |  |  |  |
|                                       | Dimensions (L x W x H)                                                                                                                                            | 1,027 x 320 x 209 mm           | 1,011 x 320 x 216 mm           | 983 x 318 x 175 mm            |  |  |  |
| Electronic 2-Speed<br>(DUX18)         |                                                                                                                                                                   | (40-1/4 x 12-5/8 x 8-1/4")     | (39-3/4 x 12-5/8 x 8-1/2")     | (38-3/4 x 12-1/2 x 6-7/8")    |  |  |  |
|                                       | Net weight                                                                                                                                                        | 4.2 - 4.8 kg (9.3 - 10.6 lbs.) | 4.1 - 4.7 kg (8.9 - 10.3 lbs.) | 2.8 - 3.1 kg (6.2 - 6.8 lbs.) |  |  |  |
| Electronic 3-Speed<br>(DUX60 / UX01G) | Standard Equipment : Harness, Safety Goggles, Hex Wrench, Accessory Bag, Tool bag (for spec with Brushcutter attachment only), Carbide-Tipped Saw Blade (for spec |                                |                                |                               |  |  |  |
| Constant Speed                        | with EM402MP only), box Wrench (for spec with EM402MP only), Metal blade fixing tool (Clamp washer, Nut, Cup) (for spec with EM402MP                              |                                |                                |                               |  |  |  |