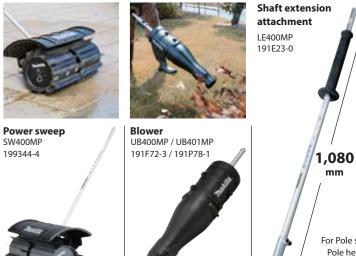

| Attachments                               |                             | UX01G<br>(40V max) | DUX60<br>(18V x2) | DUX18<br>(18V) |
|-------------------------------------------|-----------------------------|--------------------|-------------------|----------------|
| Coffee harvester                          | EJ400MP                     | •                  | ٠                 | •              |
| Power sweep                               | SW400MP                     | •                  | ٠                 | •              |
| Shaft extension<br>attachment             | LE400MP                     | •                  | ٠                 | •              |
| Ground trimmer EN420MP<br>Angle adjustmer |                             | •                  | ٠                 | •              |
| Hedge trimmer                             | EN401MP<br>Angle adjustment | •                  | ٠                 | •              |
| neuge trimmer                             | EN410MP<br>Straight         | •                  | ٠                 | •              |
| Cultivator                                | <b>KR400MP</b><br>220mm     | •                  | •                 | •              |
| Cultivator                                | <b>KR401MP</b><br>160mm     | •                  | •                 | •              |

\*UX01G / DUX60 only

SW400MP

For Pole saw, Pole hedge trimmer and Coffee harvester