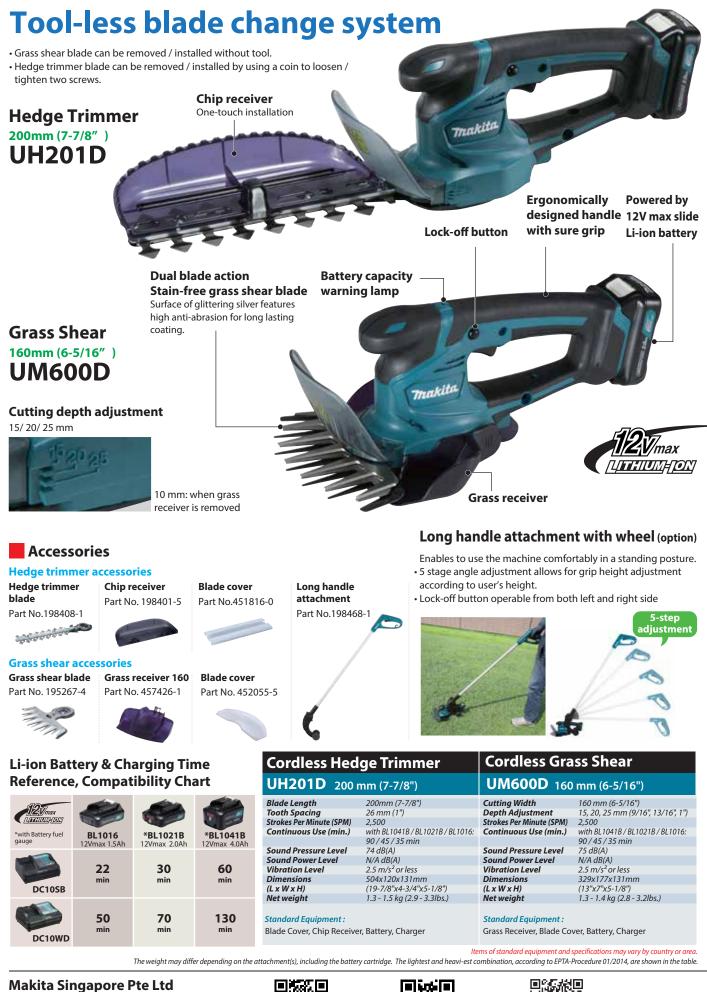

Cordless Hedge Trimmer UH201D 200mm (7-7/8") Grass Shear UM600D 160 mm (6-5/16")