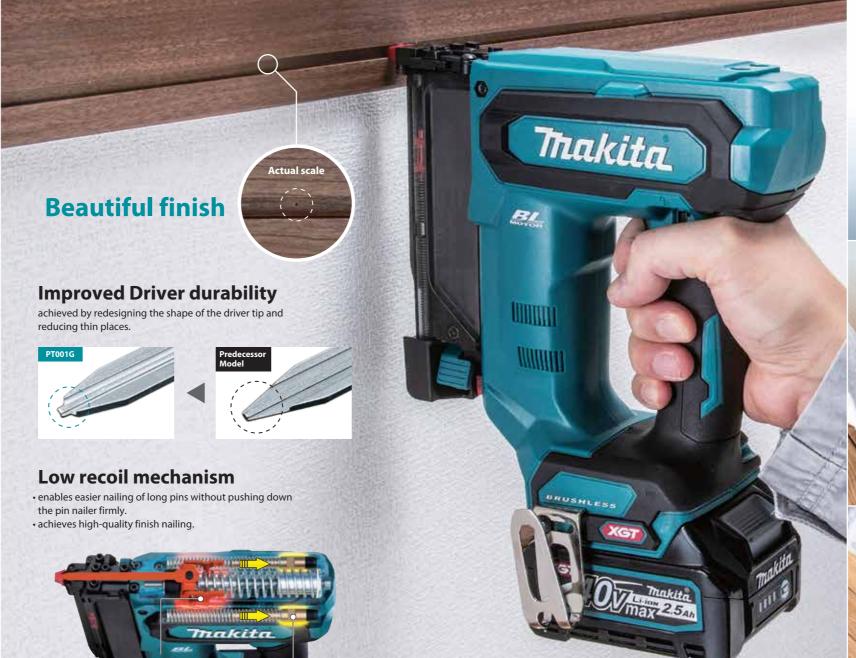

### Ergonomically designed grip

Single LED job light

with pre-glow and after-glow functions

**Driving depth** 

· Anti-dry fire mechanism

Nose tip (with Nose adapter)

Fires both vertically and

Nails can be fired in the groove of baseboard.

thickness 4 mm

horizontally

**eXtreme Protection Technology**