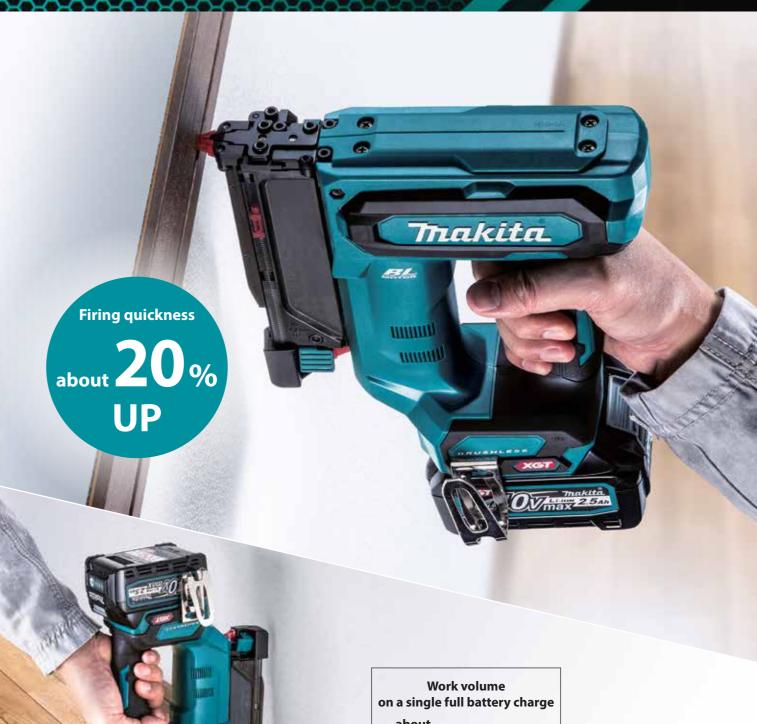

# Quick firing thanks to BL motor

Work volume on a single full battery charge about 6,000 shots

Pin nails

Diameter Ø0.6 mm

Length

15/18/25/30/35 mm

## **Compact & Lightweight**

Net weight 2.4 kg
Battery: BL4025

**Contact arm mechanism** enables "continuous nailing" and "drag nailing". [If the nose tip isn't pressed to a workpiece, the trigger cannot be pulled.]