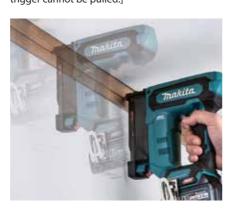

## **Compact & Lightweight**

Net weight 2.4 kg
Battery: BL4025

**Contact arm mechanism** enables "continuous nailing" and "drag nailing". [If the nose tip isn't pressed to a workpiece, the trigger cannot be pulled.]