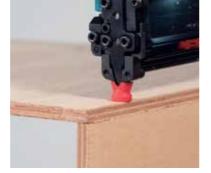

## Accessories

Nose adapter Part No. 422872-7 Nose adapter for flat nailing

### Ergonomically designed grip

Single LED job light

with pre-glow and after-glow functions

**Driving depth** 

· Anti-dry fire mechanism

Nose tip (with Nose adapter)

Fires both vertically and

Nails can be fired in the groove of baseboard.

thickness 4 mm

horizontally

**eXtreme Protection Technology**