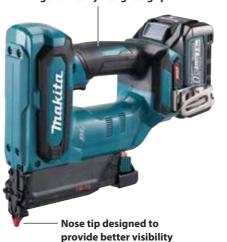

### Ergonomically designed grip

Single LED job light

with pre-glow and after-glow functions

**Driving depth** 

· Anti-dry fire mechanism

Nose tip (with Nose adapter)

Fires both vertically and

Nails can be fired in the groove of baseboard.