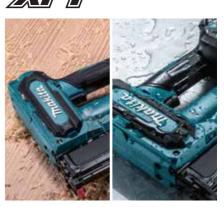

sgproductteam@makita.com.sg Website: www.makita.com.sg Facebook: www.facebook.com/MakitaSG









PRINTED IN SINGAPORE















# Quick firing thanks to BL motor





Work volume on a single full battery charge about 6,000 shots

Pin nails

Diameter Ø0.6 mm

Length

15/18/25/30/35 mm

## **Compact & Lightweight**

Net weight 2.4 kg
Battery: BL4025

**Contact arm mechanism** enables "continuous nailing" and "drag nailing". [If the nose tip isn't pressed to a workpiece, the trigger cannot be pulled.]



### Ergonomically designed grip



Single LED job light



with pre-glow and after-glow functions



**Driving depth** 

· Anti-dry fire mechanism



Nose tip (with Nose adapter)

Fires both vertically and

Nails can be fired in the groove of baseboard.

thickness 4 mm

horizontally



**eXtreme Protection Technology**