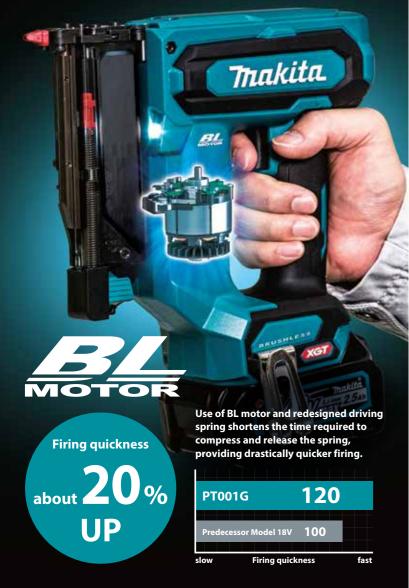

# Quick firing thanks to BL motor

Work volume on a single full battery charge about 6,000 shots

Pin nails

Diameter Ø0.6 mm

Length

15/18/25/30/35 mm