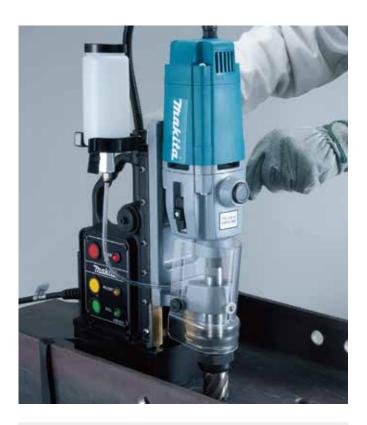

## Magnetic Drill **HB500**

## HB500 is Heavy duty magnetic drill. Its main features are as follows:

- Magnetic base, drill stand, and drill machine all in one package system enables for easy setting.
- Powerful magnetic base supports stable and comfortable drilling work.
- Equipped with oil supply system for smooth drilling.

| Cutting capacity: mm (")                          | Steel: 50 (2)     |
|---------------------------------------------------|-------------------|
| Chuck capacity: mm (")                            | 16 (5/8)*1        |
| No load speed: rpm                                | 350 / 650         |
| Clamping force: N (kg)                            | 9300 (950)*2      |
| Protection against electric shock                 | Double insulation |
| Weight according to<br>EPTA-Procedure 01/2003: kg | 18.5              |