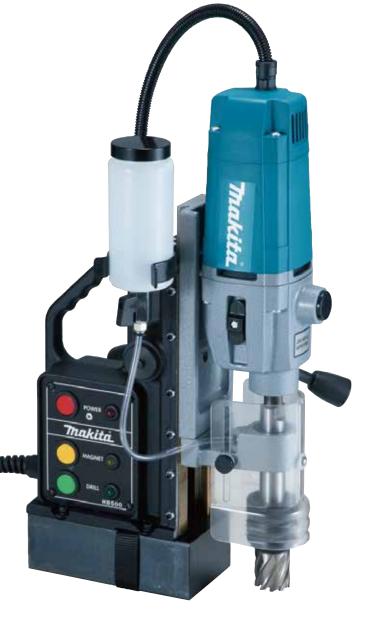

## Magnetic Drill **HB500**

## HB500 is Heavy duty magnetic drill. Its main features are as follows:

- Magnetic base, drill stand, and drill machine all in one package system enables for easy setting.
- Powerful magnetic base supports stable and comfortable drilling work.
- Equipped with oil supply system for smooth drilling.

| Cutting capacity: mm (")                          | Steel: 50 (2)     |
|---------------------------------------------------|-------------------|
| Chuck capacity: mm (")                            | 16 (5/8)*1        |
| No load speed: rpm                                | 350 / 650         |
| Clamping force: N (kg)                            | 9300 (950)*2      |
| Protection against electric shock                 | Double insulation |
| Weight according to<br>EPTA-Procedure 01/2003: kg | 18.5              |