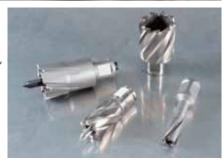

# Accessories

### T.C.T cutter

14mm x 35mm - 35mm x 55mm, 1/2" x 1-3/8" - 1-3/8"X 2-1/8"

12mm - 35mm short & long 7/16" - 1-3/8" short & long

### Pilot pin