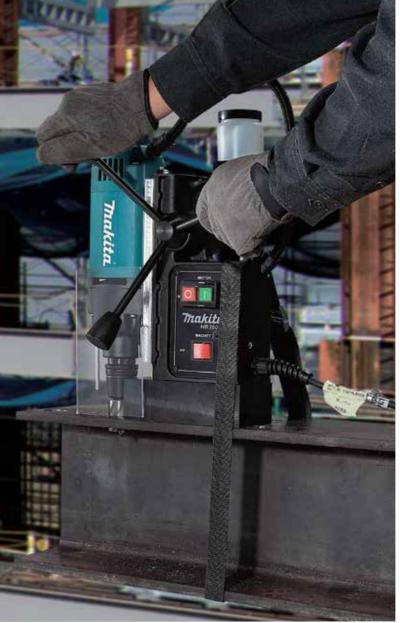

# **Magnetic Drill**

# **Compact and lightweight for easy transport**

- · Magnetic base, drill stand, and drill machine all in one package system enables for easy setting
- Powerful magnetic base supports stable and comfortable drilling work
- Equipped with oil supply system for smooth drilling
- Double insulated