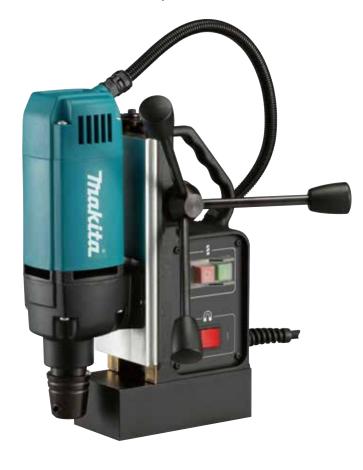

# HB350 35 mm (1-3/8") UD00EBD002

Double Insulation

Carrying Case

Continuous rating input Capacity
No Load Speed (RPM) Magnetic clamping force Dimensions (LxWxH) Net weight

1050W 35mm (1-3/8") 850 Minimum 8,000N 270 x 110 x 330 mm

Standard Equipment: Small oil cup assembly and clip, Safety guard, Polyester safety strap,

The weight may differ depending on the attachment(s), including the battery cartridge. The lightest and heaviest combination, according to EPTA-Procedure 01/2014, are shown in the table. Items of standard equipment and specifications may vary by country or area