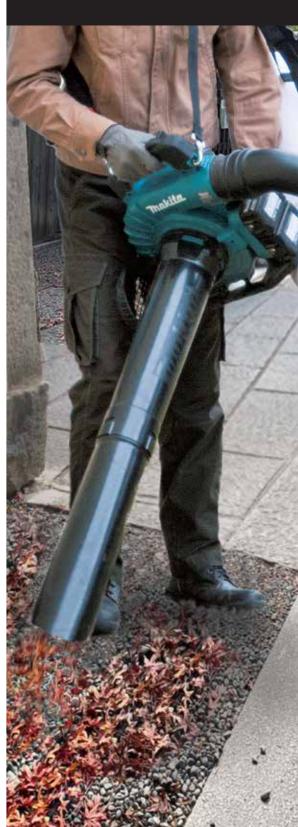

# 2 in 1 Blower & Vacuum cleaner

machine sideways both in blower

and vacuum applications.

## Vacuum

### Mode 1

**Recommended for vacuum use,** with a max blowing force of 7N.

And thanks to the proper suction power: · Able to suction fallen leaves, and not

- able to suction stones.
- · Able to perform a long continuous operation