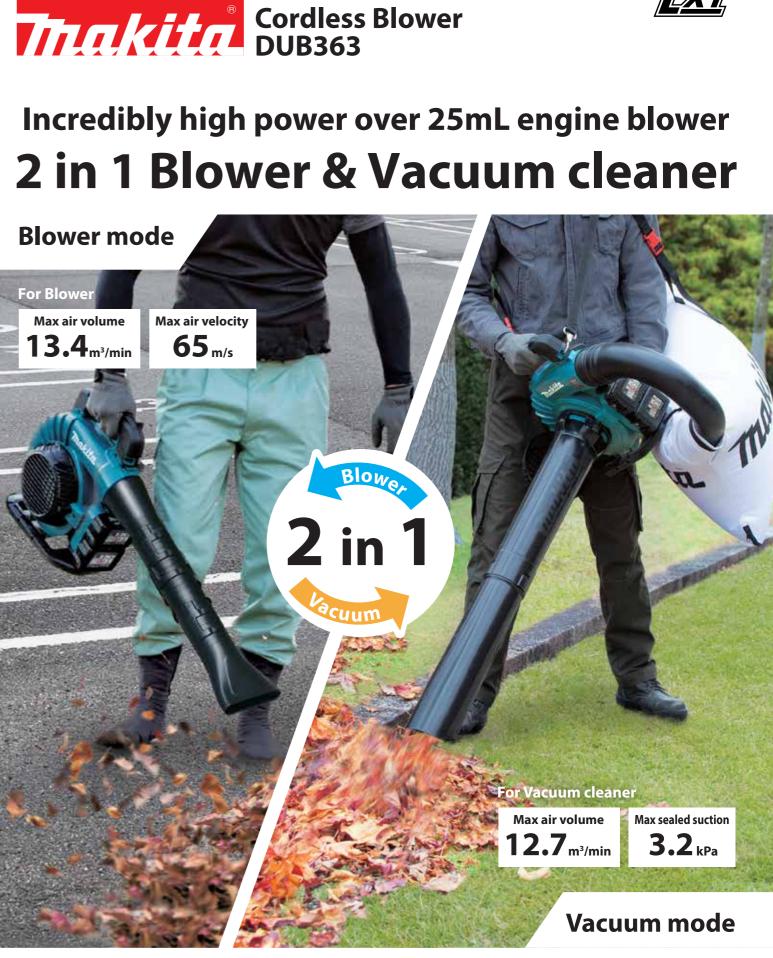

# 2 in 1 Blower & Vacuum cleaner

machine sideways both in blower

and vacuum applications.