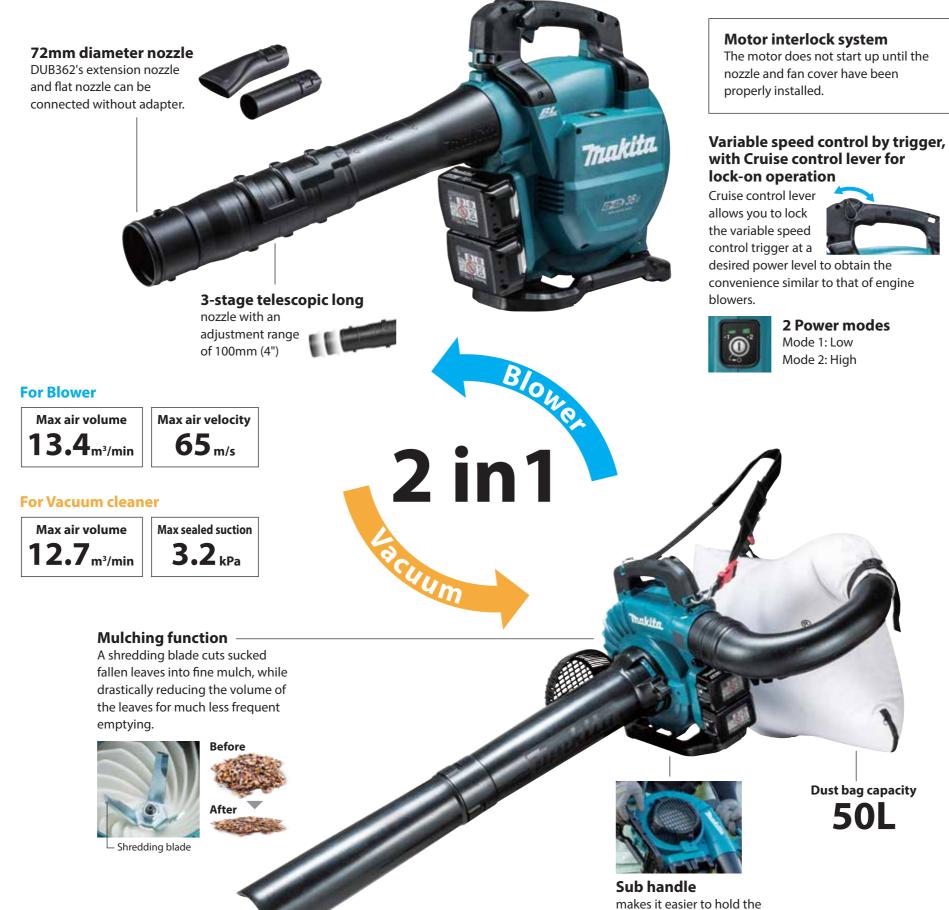

## **Blower**

Mode 2 **Recommended for blower use,** with a max blowing force of 14.4N.

# 2 in 1 Blower & Vacuum cleaner

machine sideways both in blower

and vacuum applications.

## Vacuum

### Mode 1

**Recommended for vacuum use,** with a max blowing force of 7N.

And thanks to the proper suction power: · Able to suction fallen leaves, and not

- able to suction stones.
- · Able to perform a long continuous operation