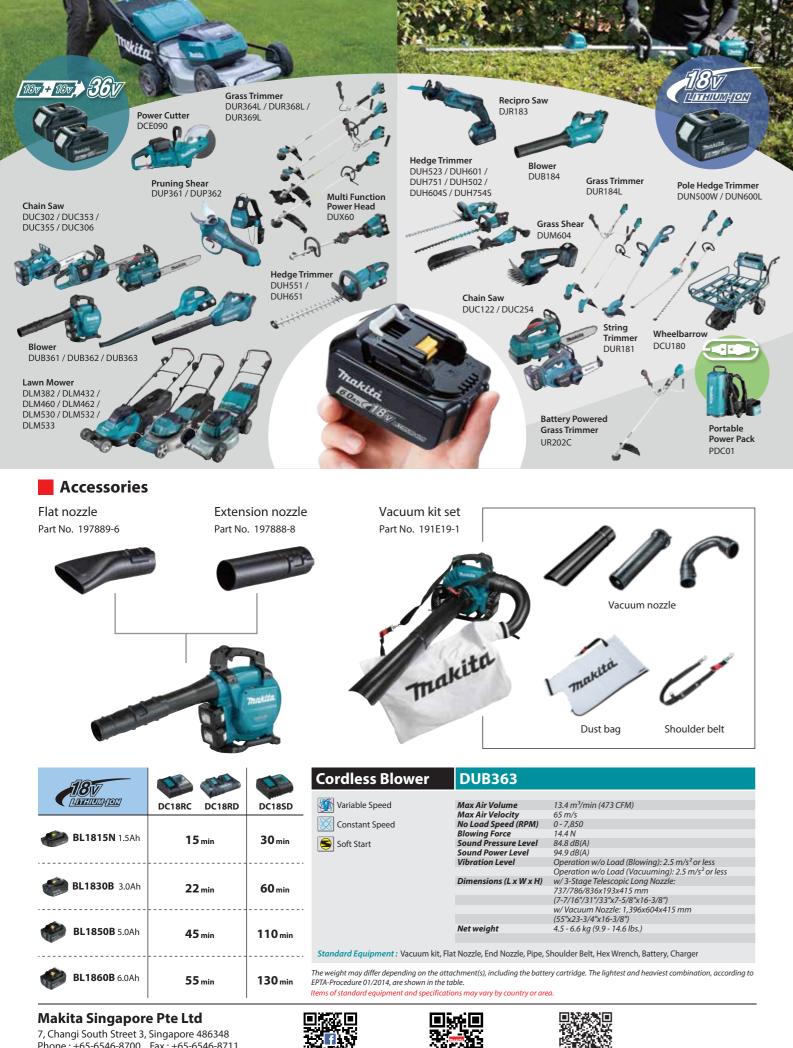

# 2 in 1 Blower & Vacuum cleaner

machine sideways both in blower

and vacuum applications.