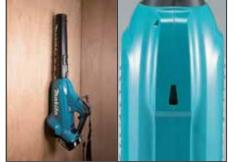

Hole on the bottom of housing for hanging the machine

**Dual battery fuel gauge** 

indicates the power remaining in each battery individually in 3 LED stages.

**Shoulder belt** 

# Powered by two battery system in series

•Two 18V Li-ion batteries can be directly installed on the machine to supply more energy to the powerful 36V DC motor drive system.

(min)

3-stage telescopic long nozzle with an adjustment range of 100mm (4")