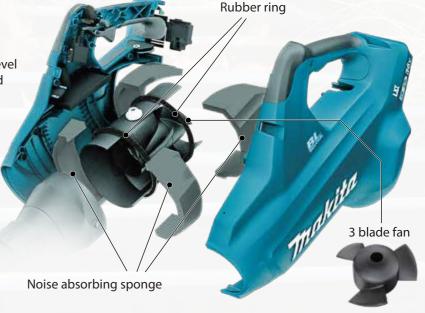

### Reduced noise level

Makita DUB362 features:

- 3 blade fan to reduce noise level without losing air volume and velocity
- Double housing structure to minimize the noise level
- Additional sponge inside the housing to absorb the noise level