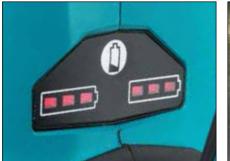

Hole on the bottom of housing for hanging the machine

**Dual battery fuel gauge** 

indicates the power remaining in each battery individually in 3 LED stages.

**Shoulder belt** 