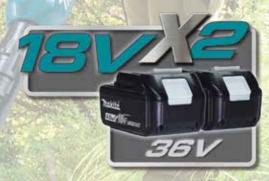

# Powered by two battery system in series

•Two 18V Li-ion batteries can be directly installed on the machine to supply more energy to the powerful 36V DC motor drive system.

(min)

3-stage telescopic long nozzle with an adjustment range of 100mm (4")