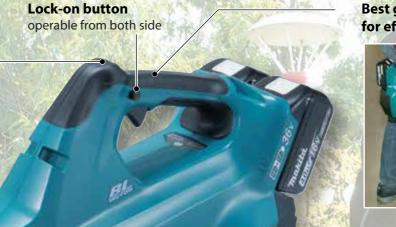

Hole on the bottom of housing for hanging the machine

**Dual battery fuel gauge** 

indicates the power remaining in each battery individually in 3 LED stages.

**Shoulder belt** 