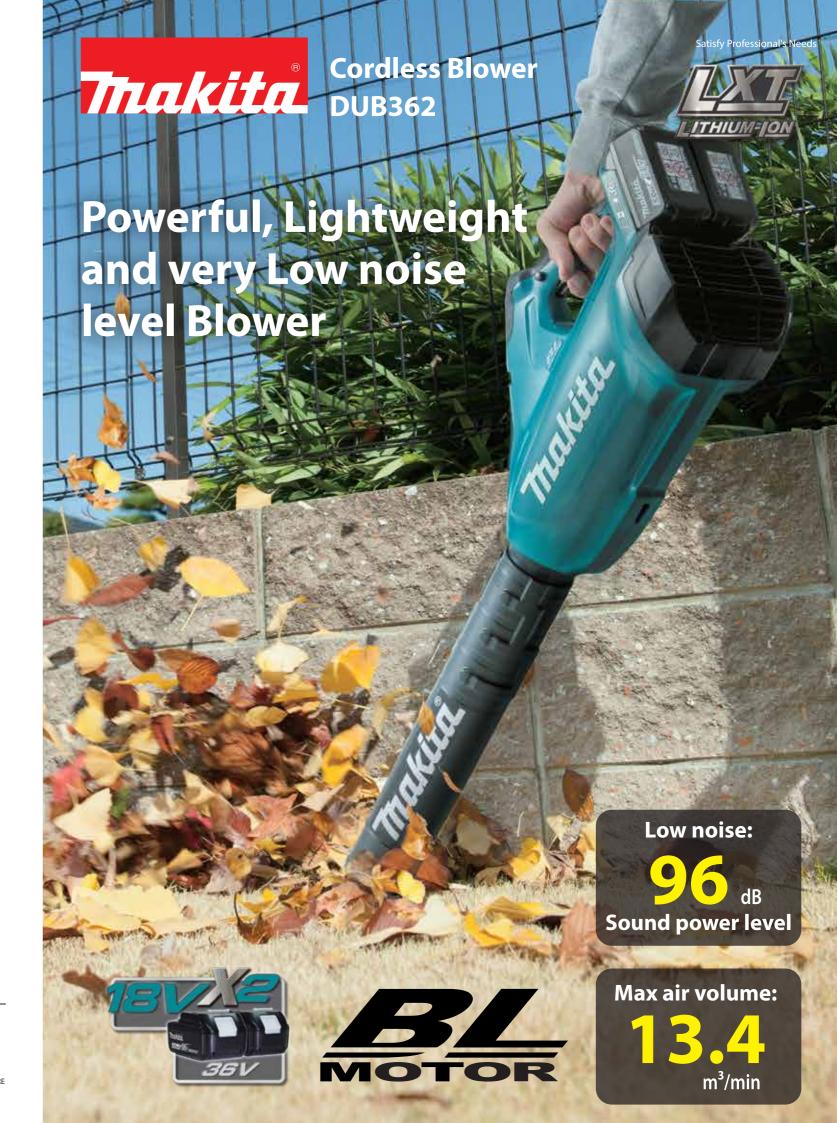

# The most powerful Cordless blower

(Blower function only)

# Excellent handling and comfortable operation by excellent balance

6-stage air volume/velocity selection just by adjusting dial.

Best grip angle and an nozzle angle for efficient sweeping operation.

# Powered by two battery system in series

•Two 18V Li-ion batteries can be directly installed on the machine to supply more energy to the powerful 36V DC motor drive system.

(min)

3-stage telescopic long nozzle with an adjustment range of 100mm (4")

Lightweight
3.5kg (7.7lbs)
[with 2.0Ah battery]

makita

# Continuous run time (approx) on a single full charged battery

| dial             | BL1815N x2                     | BL1830B x2 | BL1850B x2 |
|------------------|--------------------------------|------------|------------|
| 1                | 24                             | 44         | 75         |
| 2                | 13                             | 25         | 42         |
| 3                | 9                              | 16         | 28         |
| 4                | 6                              | 12         | 20         |
| 5                | 5                              | 9          | 16         |
| 6                | 4                              | 6.3        | 11.4       |
| Charging<br>time | 15                             | 22         | 45         |
|                  | Two Port Multi<br>Fast Charger |            | DC18RD     |

## **Longer runtime**

Longer runtime compared to the competitors. (based on the same air volume and velocity)

### Reduced noise level

Makita DUB362 features:

- 3 blade fan to reduce noise level without losing air volume and velocity
- Double housing structure to minimize the noise level
- Additional sponge inside the housing to absorb the noise level