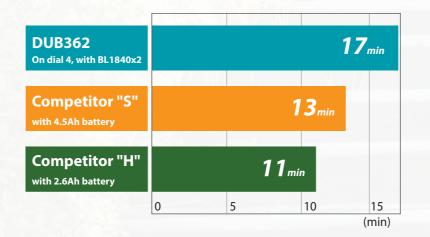

## **Longer runtime**

Longer runtime compared to the competitors. (based on the same air volume and velocity)