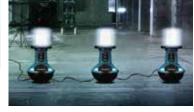

# AC outlet for connecting multiple units together

- Up to 8 units can be connected together.
- Equipped with a circuit breaker for protection from overload.