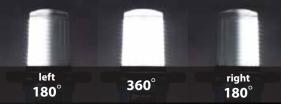

#### Adjustable illumination area

Controller with memory function remembers the brightness setting and the lighting area setting last time you power off, allowing the user to avoid adjusting again.