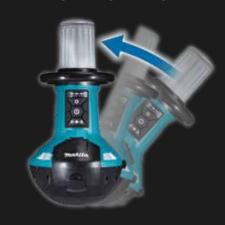

### Self-righting design

### Self-righting design

won't fall over even if bumped.