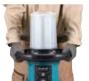

#### Padlock hole

for battery theft protection\*
\*Padlock not included

#### Switch

- 3-stage brightness switch - On/off Power switch - Adjustable illumination area switch

#### 3-stage brightness switch

#### Adjustable illumination area

Controller with memory function remembers the brightness setting and the lighting area setting last time you power off, allowing the user to avoid adjusting again.