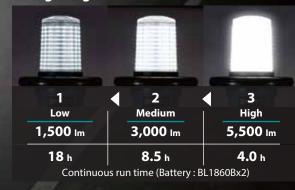

## Max 5,500lm Cordless Area Worklight

#### 3-stage brightness switch

#### **DML810**

Run Time (hrs) Illuminance (High / Med / Low)

Luminous Flux Dimensions (L x W x H) Net weight High: 4.0 / Medium: 8.5 / Low: 18 at 1m from the light source: 550 / 300 / 150 lx at 3m from the light source: 70 / 40 / 20 lx at 5m from the light source: 25 / 15 / 7 lx High / Med / Low: 5,500 / 3,000 / 1,500 lm 420x420x787 mm (16-1/2"x16-1/2"x31") 13.9 - 15.3 kg (30.6 - 33.7 lbs.)