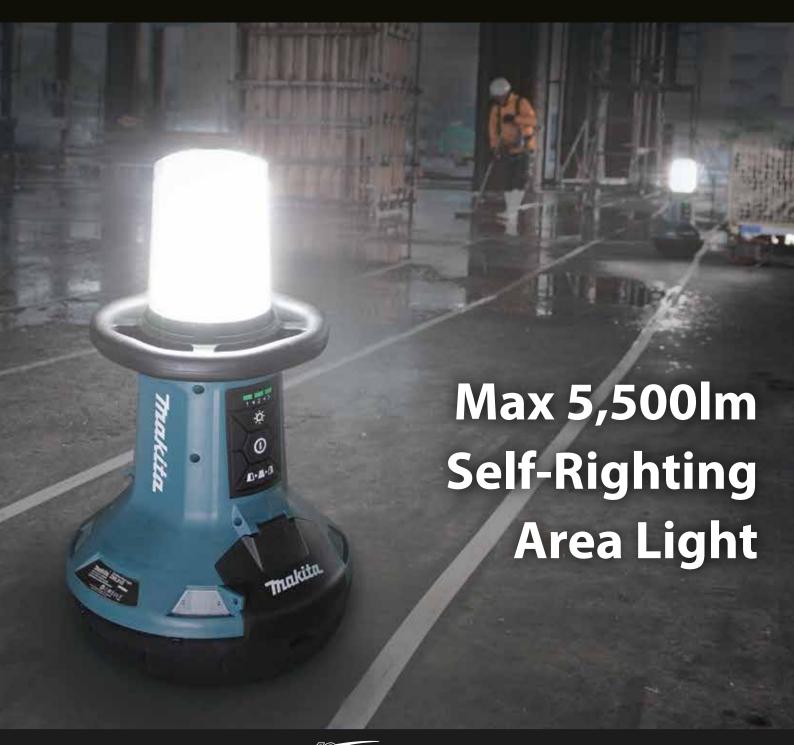

## Max 5,500lm Cordless Area Worklight

### Self-righting design

### Self-righting design

won't fall over even if bumped.