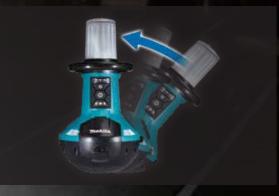

#### Adjustable illumination area

Controller with memory function remembers the brightness setting and the lighting area setting last time you power off, allowing the user to avoid adjusting again.