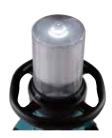

## Max 5,500lm Cordless Area Worklight

#### **Light diffusing lens**

202 super luminous daylight white LEDs: 40.4W (0.2W x 202)