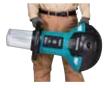

## Inlet type AC power supply cord

Detachable and can be stored compactly on the back of the light body when not in use.

#### Powered by both DC and AC

certified dust and water resistance (only with DC power)

# AC outlet for connecting multiple units together

- Up to 8 units can be connected together.
- Equipped with a circuit breaker for protection from overload.