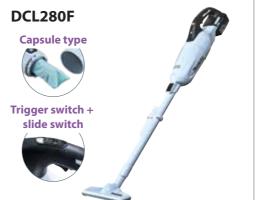

### **Trigger switch + Sliding lock-on switch**

DCL280F only

allows for long continuous cleaning with less fatigue.

By moving 10 sliding lock-on switch to ON position, 2 interlocking trigger switch can be locked on for continuous

### Capsule type ( DCL280F / DCL281F )

When capsule is installed securely, two ribs inside capsule press the inside frame of filter to hold the