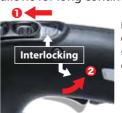

### Pipe lock

Pipe is fixed with the locking mechanism to prevent it from accidentally coming off.