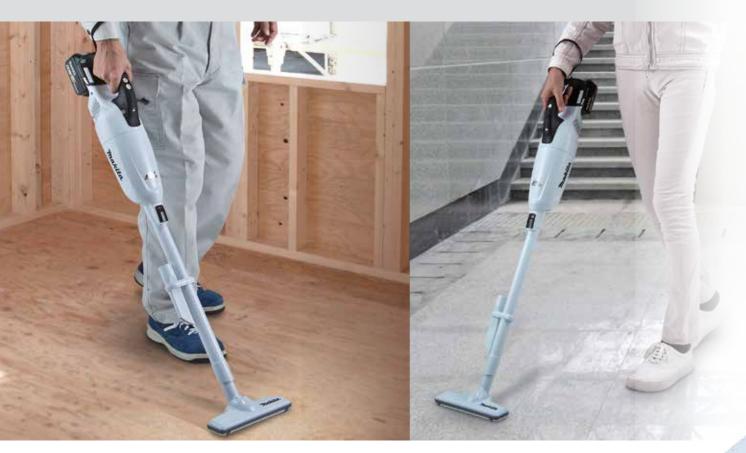

x4-7/16"x6-1/8") 1.3 - 1.6 kg (2.9 - 3.6 lbs.) 1.4 - 1.7 kg (3.0 - 3.7 lbs.) Net weiaht 1.4 - 1.7 kg (3.0 - 3.7 lbs.) Floor Nozzle, Sash Nozzle, Sash Nozzle Holder, Pipe, Filter, Prefilter, Efficien

Collection Filter, Hand Strap, Battery, Charge

Built-in Job Light Electronic 3-Speed (DCL281F / DCL282F)

#### **Makita Singapore Pte Ltd**

7, Changi South Street 3, Singapore 486348 Phone: +65-6546-8700 Fax: +65-6546-8711 Email: msgproductteam@makita.com.sg Website: www.makita.com.sg Facebook: www.facebook.com/MakitaSG







DOWNLOAD LEAFLET

PRINTED IN SINGAPORE

# Cordless Cleaner DCL280F / DCL281F / DCL282F

Satisfy Professional's Needs









## **BL** motor provides high power and high durability.

**Max Air Flow** 

1.5<sub>m³/min</sub>

**Max Sealed Suction** 

6.0<sub>kPa</sub>



## **Quiet cleaning & Low vibration**

- 1 achieved by noise absorbing sponge attached inside housing.
- 2 Using softer elastomer for the part that fixes fan cover, the vibration of housing is reduced, increasing comfort even in long continuous cleaning.



### **Trigger switch + Sliding lock-on switch**

DCL280F only

allows for long continuous cleaning with less fatigue.



By moving 10 sliding lock-on switch to ON position, 2 interlocking trigger switch can be locked on for continuous

#### LED job light

- ·illuminates the work area.
- also function as a battery capacity warning lamp

photo: DCL280F



### Pipe lock

Pipe is fixed with the locking mechanism to prevent it from accidentally coming off.



#### Pipe with beveled end

Cleaning of tight places can be done without nozzle b