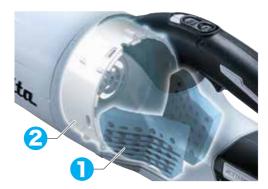

#### HEPA filter is available (DCL280F / DCL281F)

**New internal construction prevents** loose installation of filter/paper dust bag to protect the motor room from dust.

### Capsule type ( DCL280F / DCL281F )

When capsule is installed securely, two ribs inside capsule press the inside frame of filter to hold the