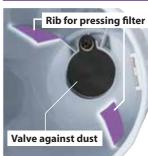

#### HEPA filter is available (DCL280F / DCL281F)

**New internal construction prevents** loose installation of filter/paper dust bag to protect the motor room from dust.

### Capsule type ( DCL280F / DCL281F )

When capsule is installed securely, two ribs inside capsule press the inside frame of filter to hold the