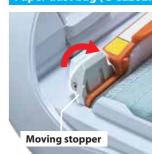

#### Paper dust bag ( DCL282F )

Moving stopper prevents front cover from closing if paper dust bag is not installed tight.