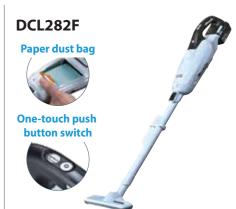

# Cordless Cleaner DCL280F / DCL281F / DCL282F

Satisfy Professional's Needs

#### Paper dust bag ( DCL282F )

Moving stopper prevents front cover from closing if paper dust bag is not installed tight.