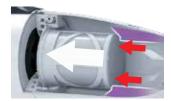

#### Paper dust bag ( DCL282F )

Moving stopper prevents front cover from closing if paper dust bag is not installed tight.