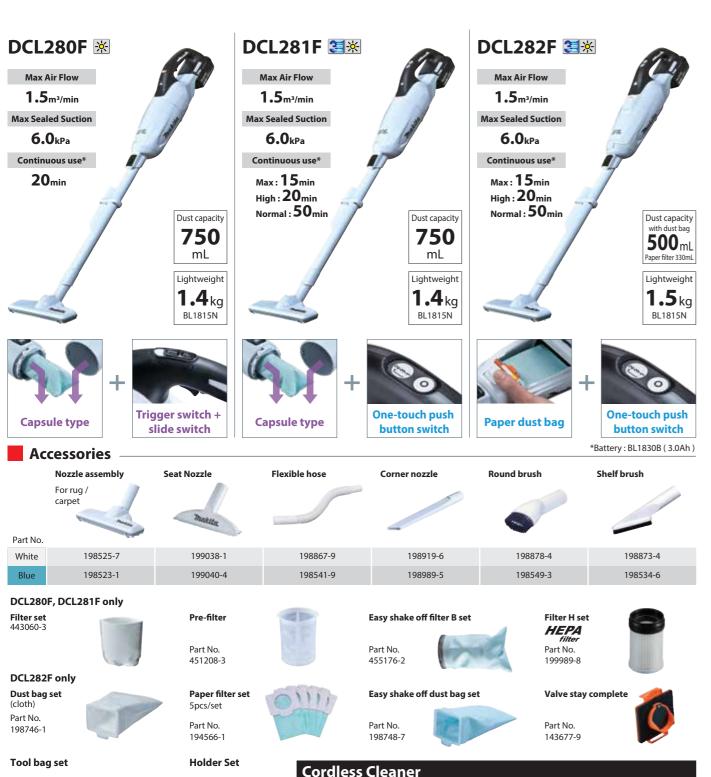

## DCL280F / DCL281F / DCL282F

DCL280F DCL281F DCL282F Dust Bag: 500 mL Max: 15 / High: 20 / Low: 50 Continuous Use (min.) **Max Sealed Suction** 6.0 kPa (600 mmH<sub>2</sub>O) Max/High/Low 60 / 45 15 W 1,018x113x154 mm 60 / 45 15 W 1,018x113x154 mm 1,018x113x155 mm (40"x4-7/16"x6-1/8") (40"x4-7/16"x6-1/8") 1.3 - 1.6 kg (2.9 - 3.6 lbs.) 1.4 - 1.7 kg (3.0 - 3.7 lbs.) Net weiaht 1.4 - 1.7 kg (3.0 - 3.7 lbs.) Floor Nozzle, Sash Nozzle, Sash Nozzle Holder, Pipe, Filter, Prefilter, Efficien

Collection Filter, Hand Strap, Battery, Charge

Built-in Job Light Electronic 3-Speed (DCL281F / DCL282F)

## **BL** motor provides high power and high durability.

**Max Air Flow** 

1.5<sub>m³/min</sub>

**Max Sealed Suction** 

6.0<sub>kPa</sub>

### **Trigger switch + Sliding lock-on switch**

DCL280F only

allows for long continuous cleaning with less fatigue.

By moving 10 sliding lock-on switch to ON position, 2 interlocking trigger switch can be locked on for continuous

#### HEPA filter is available (DCL280F / DCL281F)

**New internal construction prevents** loose installation of filter/paper dust bag to protect the motor room from dust.

#### Paper dust bag ( DCL282F )

Moving stopper prevents front cover from closing if paper dust bag is not installed tight.

### Capsule type ( DCL280F / DCL281F )

When capsule is installed securely, two ribs inside capsule press the inside frame of filter to hold the