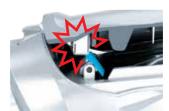

### Capsule type ( DCL280F / DCL281F )

When capsule is installed securely, two ribs inside capsule press the inside frame of filter to hold the