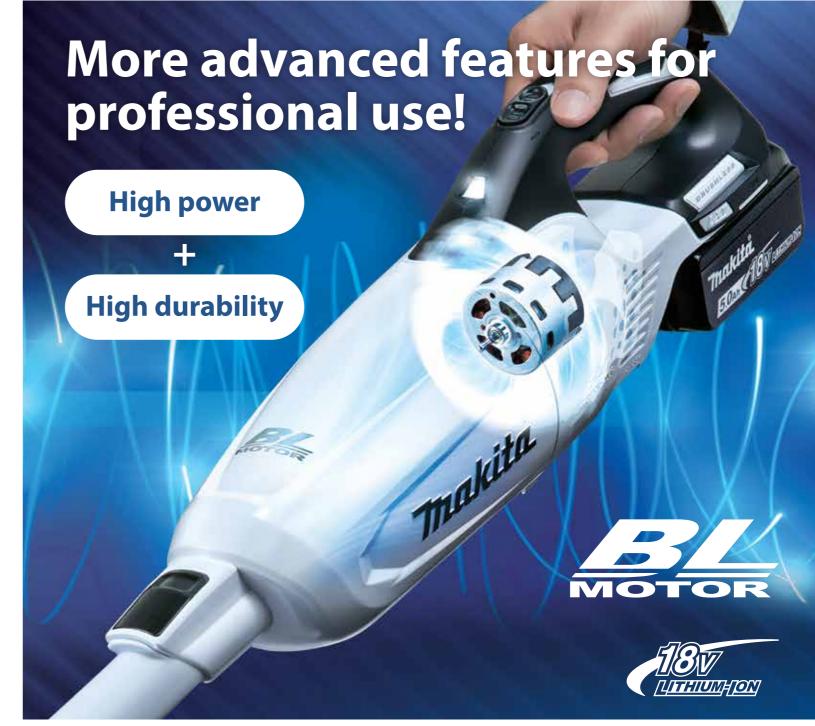

# Cordless Cleaner DCL280F / DCL281F / DCL282F

Satisfy Professional's Needs

## **BL** motor provides high power and high durability.

**Max Air Flow** 

1.5<sub>m³/min</sub>

**Max Sealed Suction** 

6.0<sub>kPa</sub>