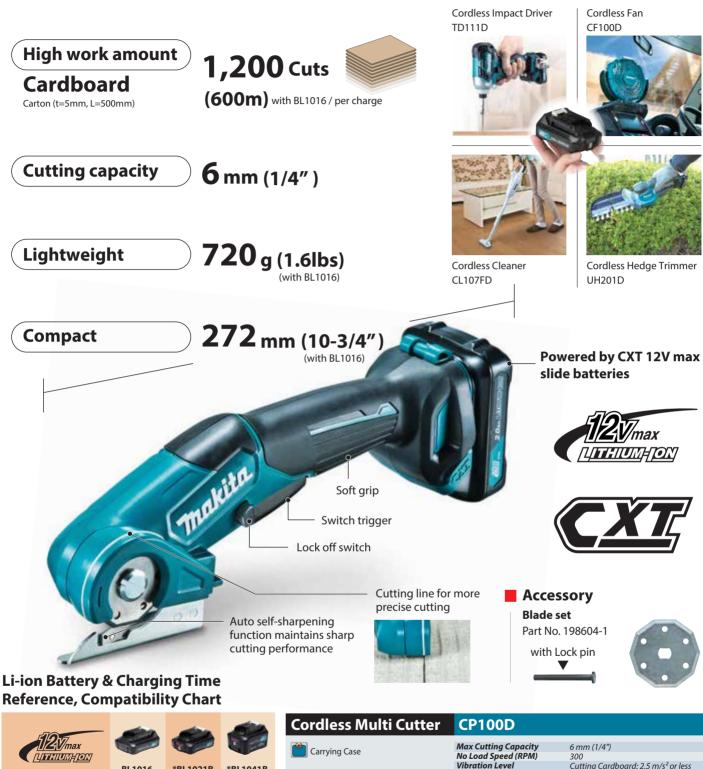

## High power, Lightweight & Compact for easy maneuverability **Compatible with 12V max Slide** Li-ion Batteries

\*BL1041B BL1016 \*BL1021B \*BL1041B 12V max 2.0Ah 12V max 4.0Ah \*with Battery fuel ga DC10SB 22 30 60 min min min DC10WD 130 50 70 min min min

Standard Equipment : Blade, Battery, Charger No Load Speed (RPM) Vibration Level Sound Pressure Level Dimensions  $(L \times W \times H)$ 

300 Cutting Cardboard: 2.5 m/s<sup>2</sup> or less 70 dB(A) or less with BL1016/BL1021B: 272x66x120mm (10-3/4"x2-5/8"x4-3/4") with BL1041B: 291x66x121mm (11-1/2"x2-5/8"x4-3/4") 0.72 - 0.88 kg (1.6-1.9 lbs.)

The weight may differ depending on the attachment(s), including the battery cartridge. The lightest and heaviest combination, according to EPTA-Procedure 01/2014, are shown in the table. Items of standard equipment and specifications may vary by country or area.