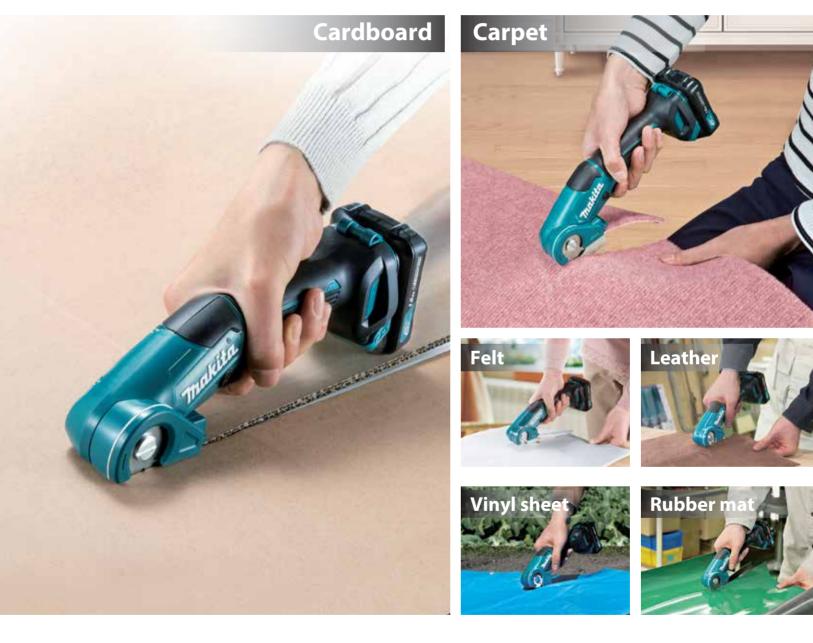

## Handy size for easy maneuverability in various applications for home and professional use

## High power, Lightweight & Compact for easy maneuverability **Compatible with 12V max Slide** Li-ion Batteries

\*BL1041B BL1016 \*BL1021B \*BL1041B 12V max 2.0Ah 12V max 4.0Ah \*with Battery fuel ga DC10SB 22 30 60 min min min DC10WD 130 50 70 min min min