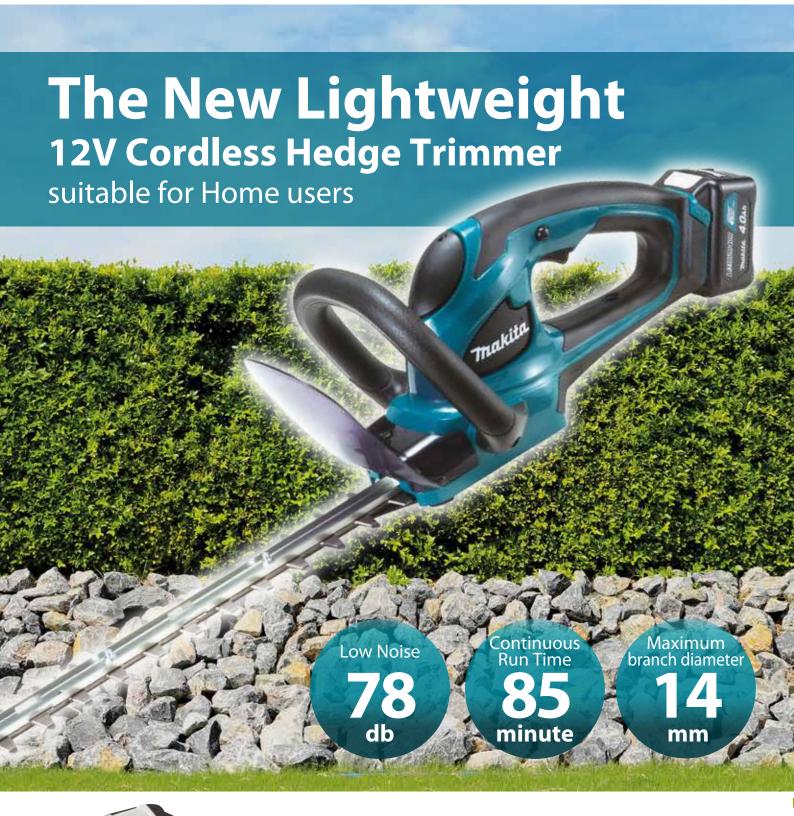

#### Low noise level

Extremely low noise emission compared with AC machine

#### Maximum branch diameter

Indicates maximum diameter of the branch that can be received between adjacent two blade teeth.