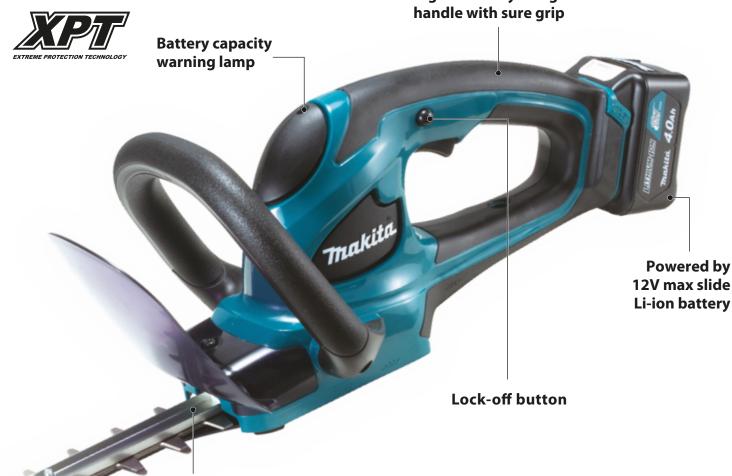

**Powered by Slide Li-ion Battery** of Makita's New 12V max Platform

## **Anti-vibration Structure**

- Soft start feature gradually increases speed to eliminate start up shock

# **Ergonomically designed**