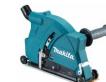

## **Trakita** Angle Grinder GA7090 / GA9090 180 mm (7") / 230 mm (9")

makita (

# **Continuous rating input: 2,200W**

Weight GA7090 / GA9090

Overall length GA7090 / GA9090

**438** mm