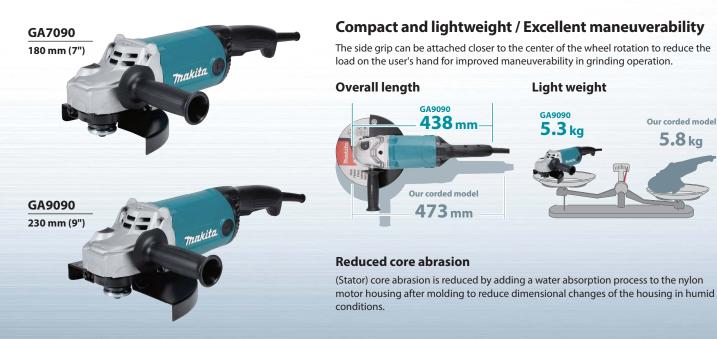

# **Continuous rating input: 2,200W**

Weight GA7090 / GA9090

Overall length GA7090 / GA9090

**438** mm

Net weight

Power supply cord

2,200 W 180 mm (7") 22.23 mm (7/8") 8,500 min <sup>-1</sup> 69 mm (2-3/4") Surface grinding w/ Normal side grip: 6.9 m/s<sup>2</sup> Surface grinding w/ Anti-vibration side grip. 0.9 https: Disc sanding w/ Normal side grip: 2.9 m/s<sup>2</sup> Disc sanding w/ Anti-vibration side grip: 3.5 m/s<sup>2</sup> 1.5 m/s² 92 dB(A) 100 dB(A) 3 dB(A) 438 x 200 x 144 mm (17-1/4 x 7-7/8 x 5-5/8") 5.1 - 7.3 kg (11.2 - 16.1 lbs.) 2.0 m (6.6 ft)

Standard Equipment : Side grip, Lock nut wrench, Wheel cover for cut-off wheel

2,200 W 230 mm (9") 22.23 mm (7/8") 6,600 min<sup>-1</sup> 69 mm (2-3/4") Surface grinding w/ Normal side grip: 7.0 m/s<sup>2</sup> Surface grinding w/ Anti-vibration side grip: 6.7 m/s<sup>2</sup> Disc sanding w/ Anti-vibration side grip: 2.7 m/s<sup>2</sup> Disc sanding w/ Anti-vibration side grip: 2.5 m/s<sup>2</sup> 1.5 m/s<sup>2</sup> 93 dB(A) 101 dB(A) 3 dB(A) 3 dB(A) 438 x 250 x 144 mm (17-1/4 x 9-7/8 x 5-5/8") 5.3 - 7.4 kg (11.7 - 16.3 lbs.) 2.0 m (6.6 ft)